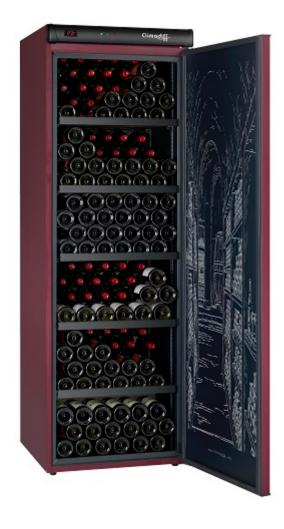

# Ageing wine cabinet 264 bottles\* CVP270A+

- Free standing installation
- Cooling system: compressor
- Adjustable temperature range of use: 12°C +/-2°C
- Burgundy metal external body
- Black metal inner liner
- 1 plain door, Cave 2-silkscreening on inner side
- Electromechanical regulation
- 4 fixed Classical 2/62 shelves, wooden front
   1 sliding Classical 2/62 shelf, wooden front

This wine cellar guarantees the same ideal conditions offered by the best **traditional underground cellars.** Age effectively your best bottles of wine, protect them and allow them to reach their potential!

## • Equipments included:

2 adjustable feet (height 4 cm)
2 wheels
Charcoal filter
Anti-vibration system
Winter system
Thermometer with electronic display (red)