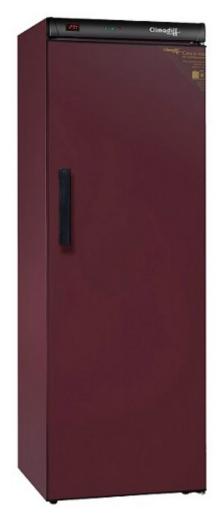

# Ageing wine cabinet 264 bottles\* CVP270A+

- Free standing installation
- Cooling system: compressor
- Adjustable temperature range of use: 12°C +/-2°C
- Burgundy metal external body
- Black metal inner liner
- 1 plain door, Cave 2-silkscreening on inner side
- Electromechanical regulation
- 4 fixed Classical 2/62 shelves, wooden front
   1 sliding Classical 2/62 shelf, wooden front

## Reference: CVP270A+