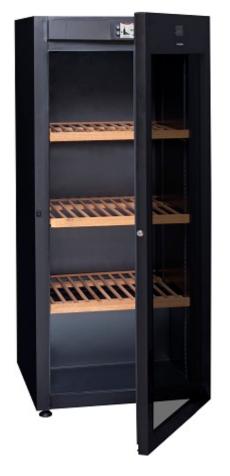

# 178 bottles\* DVA180G

- Free standing installation
- Cooling system: compressor
- Adjustable temperature range of use: 8°-18°C
- Black metal external body
- Black metal inner liner
- 1 glass door, anti-UV treated, 2-layers tempered glass (black-colored), black frame, with lock
- Electronic regulation
- 3 fixed Premium 1/62 shelves
- High energy performance: A class
- Modern and intuitive control thanks to the **colored** touch-screen
- Safely conserve your finest bottles thanks to the **lock** of your wine cellar
- The **winter system** allows also to follow the ambient climatic conditions from 0 to 32°C
- Shelves made from Sapele, a durable and

#### rot-proof hardwood

- **Available accessories** to adapt your cellar to your needs (fixed or sliding shelves, presentation kit, reversible COLLECTOR shelves, etc.)

Standard configuration