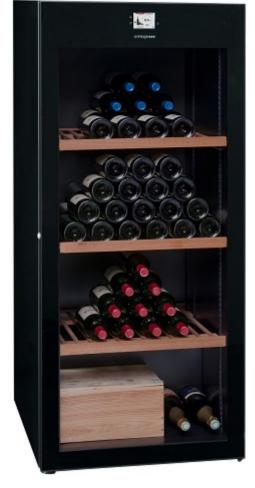

# 178 bottles\* DVA180G

- Free standing installation
- Cooling system: compressor
- Adjustable temperature range of use: 8°-18°C
- Black metal external body
- Black metal inner liner
- 1 glass door, anti-UV treated, 2-layers tempered glass (black-colored), black frame, with lock
- Electronic regulation
- 3 fixed Premium 1/62 shelves
- High energy performance: A class
- Modern and intuitive control thanks to the **colored** touch-screen
- Safely conserve your finest bottles thanks to the **lock** of your wine cellar
- The **winter system** allows also to follow the ambient climatic conditions from 0 to 32°C
- Shelves made from Sapele, a durable and

#### rot-proof hardwood

- **Available accessories** to adapt your cellar to your needs (fixed or sliding shelves, presentation kit, reversible COLLECTOR shelves, etc.)

Standard configuration