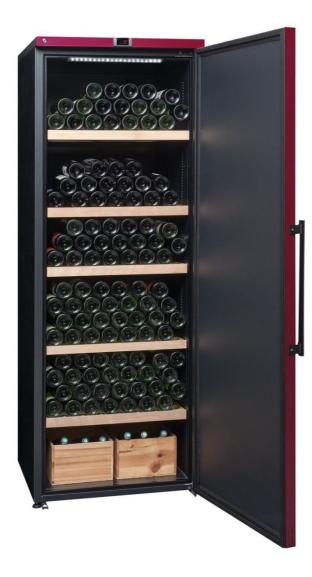

# **PRESTIGE RANGE**

LARGE CAPACITY WINE CELLARS

**VIP 315P** 

315 bottles\*

A+ Energy class

- Very large capacity
- Mono-temperature, ideal for conservation and ageing
- Winter security
- Electronic control and digital display
- Lock
- > Solid door
- Eco-responsible product

### > EQUIPMENT

- Electronic thermostat with digital display
- 1 active charcoal filter
- Solid door Bordeaux colour
- Vertical aluminium handle
- 5 beech wood shelves any format of bottle
- White LED lighting
- 2 back wheels and 2 adjustable front feet

#### > DIMENSIONS AND WEIGHT

- Capacity: 315 bottles\*
- Product (mm): L700 x P715 x H1930
   Carton (mm): L765 x P770 x H2100
   Net / gross weight (kg): 107 / 114

GENCOD: 5703189268692