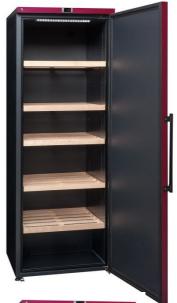

### > EQUIPMENT

- Electronic thermostat with digital display
- 1 active charcoal filter
- Solid door Bordeaux colour
- Vertical aluminium handle
- 5 beech wood shelves any format of bottle
- White LED lighting
- 2 back wheels and 2 adjustable front feet

#### > DIMENSIONS AND WEIGHT

- Capacity: 315 bottles\*
- Product (mm): L700 x P715 x H1930
   Carton (mm): L765 x P770 x H2100
   Net / gross weight (kg): 107 / 114

GENCOD: 5703189268692